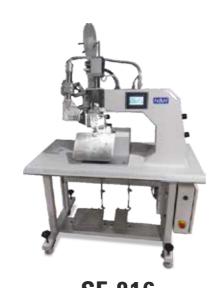

# **RECOMMENDED MACHINES**

TD-100
PORTABLE BONDING
PRESS STATION

SF-816
SEWFREE TAPE LAYDOWN
+ TRIMMER

CS-660 spec V-A1M2-090007
PNEUMATIC FLAT
PRESS MACHINE

CS-682 CS-682 spec V-S2B1-100050 PNEUMATIC FLAT COOL + HEAT PRESS MACHINE