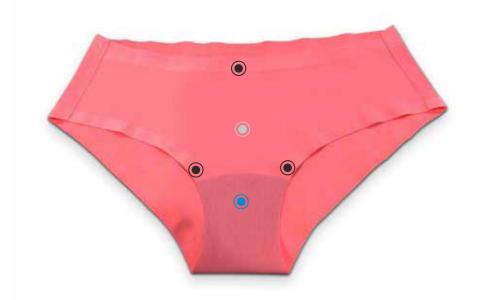

# PANTY OPERATION- BREAKUP

### SINGLE PANEL PANTY WITH EDGE STRENGTH TAPE

# FRONT AND BACK PANEL SINGLE PIECE

- Laydown the edge strength tape together with fabric edge trimming - SF-816
- Place the patch on main body and spott it TD-100
- Final press after inspection Hot + Cool press CS-682 spec V-S2B1-100050

### **ASSEMBLY**

- Laydown the double side glue tape together with fabric edge trimming SF-816.
- Align and place the second panel on the double side glue tape attached panel by spotting - TD-100
- After inspection final press CS-660 spec V-A1M2-090007

Note: • This process of pressing is done in step-by-step wise • This operation is specifically for the display image only • Laser cut is not involve in this process, customer need to take care separately