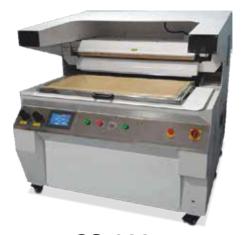

# **RECOMMENDED MACHINES**

TD-100
PORTABLE BONDING
PRESS STATION

SF-816
SEWFREE TAPE LAYDOWN
+ TRIMMER

CS-660 spec V-A1M2-090007
PNEUMATIC FLAT
PRESS MACHINE

CS-682 CS-682 spec V-S2B1-100050 PNEUMATIC FLAT COOL + HEAT PRESS MACHINE