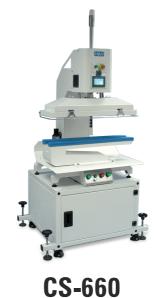

# **RECOMMENDED MACHINES**

TD-100
PORTABLE BONDING
PRESS STATION

SF-816
SEWFREE TAPE LAYDOWN
+ TRIMMER

CS-660 spec V-A1M2-090007
PNEUMATIC FLAT
PRESS MACHINE

CS-682 CS-682 spec V-S2B1-100050 PNEUMATIC FLAT COOL + HEAT PRESS MACHINE