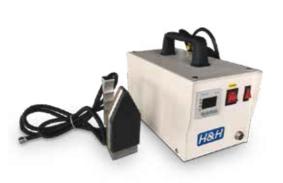

# **RECOMMENDED MACHINES**

TD-100
PORTABLE BONDING
PRESS STATION

SF-816
SEWFREE TAPE LAYDOWN
+ TRIMMER

CS-660 spec V-A1M2-090007
PNEUMATIC FLAT
PRESS MACHINE

CS-682 CS-682 spec V-S2B1-100050 PNEUMATIC FLAT COOL + HEAT PRESS MACHINE